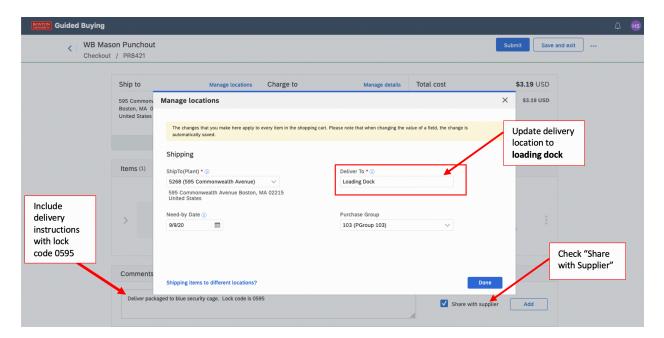

When ordering items for delivery at 595 Comm, please include <u>Loading Dock</u> instead of your office number on all packages. You will also need to add a delivery instruction that includes the security cage lock code **0595**.

When ordering through Guided BUying, please make the changes indicated below.

When ordering through Amazon Business, please include the following information:

GIFT OPTIONS

PLACE ORDER